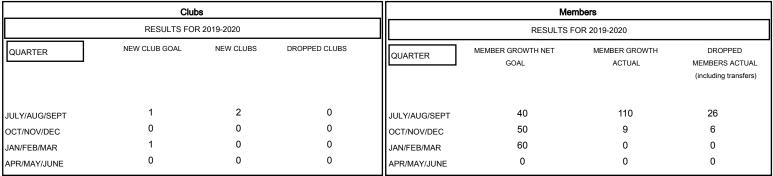

## District 310 A2

GMT: LOCATION THAILAND GMT CA

| DROPPED CLUBS: 0  DROPPED MEMBERS |         | 16 CLUBS OF 40 ADDED 1 OR MORE NEW MEMBERS | GENDER DISTRII<br>MALE<br>FEMALE | BUTION<br>531 (44.73%)<br>656 (55.27%) |    |
|-----------------------------------|---------|--------------------------------------------|----------------------------------|----------------------------------------|----|
| DECEASED                          | 1       | CLICK HERE FOR CUMULATIVE  MEMBERSHIP DATA | TOTAL FAMILY UNIT MEMBERS        |                                        | 56 |
| CLUB CANCELLED OTHER              | 0<br>31 |                                            | FAMILY MEMBERS PAYING HALF DUES  |                                        | 30 |
| TOTAL                             | 32      |                                            | 5525                             |                                        |    |