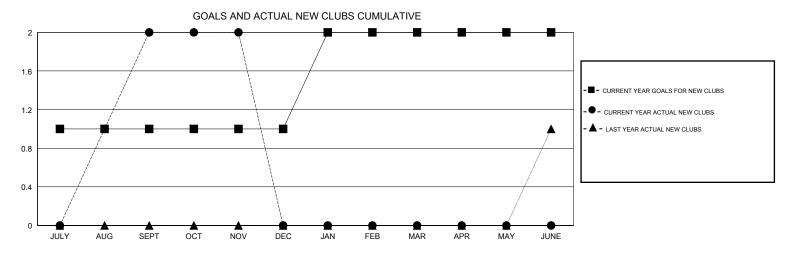

## District 310 A2

GMT: LOCATION THAILAND GMT CA

| DROPPED CLUBS: 0  DROPPED MEMBERS |         | 16 CLUBS OF 40 ADDED 1 OR MORE NEW MEMBERS | GENDER DISTRII<br>MALE<br>FEMALE | BUTION<br>531 (44.73%)<br>656 (55.27%) |    |
|-----------------------------------|---------|--------------------------------------------|----------------------------------|----------------------------------------|----|
| DECEASED                          | 1       | CLICK HERE FOR CUMULATIVE  MEMBERSHIP DATA | TOTAL FAMILY UNIT MEMBERS        |                                        | 56 |
| CLUB CANCELLED OTHER              | 0<br>31 |                                            | FAMILY MEMBERS PAYING HALF DUES  |                                        | 30 |
| TOTAL                             | 32      |                                            | 5525                             |                                        |    |