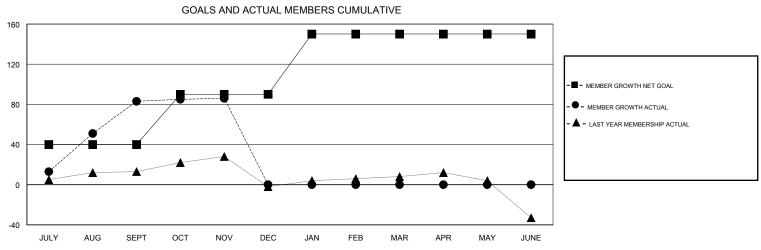

## District 310 A2

GMT: LOCATION THAILAND GMT CA

| DROPPED CLUBS: 0  DROPPED MEMBERS |         | 16 CLUBS OF 40 ADDED 1 OR MORE NEW MEMBERS | GENDER DISTRII<br>MALE<br>FEMALE | BUTION<br>531 (44.73%)<br>656 (55.27%) |    |
|-----------------------------------|---------|--------------------------------------------|----------------------------------|----------------------------------------|----|
| DECEASED                          | 1       | CLICK HERE FOR CUMULATIVE  MEMBERSHIP DATA | TOTAL FAMILY UNIT MEMBERS        |                                        | 56 |
| CLUB CANCELLED OTHER              | 0<br>31 |                                            | FAMILY MEMBERS PAYING HALF DUES  |                                        | 30 |
| TOTAL                             | 32      |                                            | 5525                             |                                        |    |